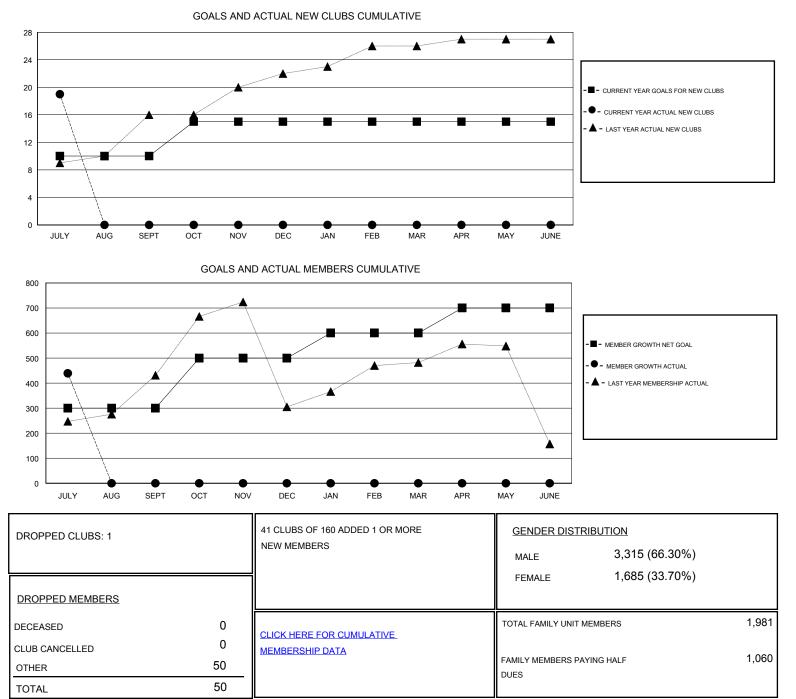

## District 317 A

Results as of: 7/31/2019

| GMT:                  | LOCATION INDIA |           |               |                       |                           |                         | GMT CA                                             |
|-----------------------|----------------|-----------|---------------|-----------------------|---------------------------|-------------------------|----------------------------------------------------|
| Clubs                 |                |           |               | Members               |                           |                         |                                                    |
| RESULTS FOR 2019-2020 |                |           |               | RESULTS FOR 2019-2020 |                           |                         |                                                    |
| QUARTER               | NEW CLUB GOAL  | NEW CLUBS | DROPPED CLUBS | QUARTER               | MEMBER GROWTH NET<br>GOAL | MEMBER GROWTH<br>ACTUAL | DROPPED<br>MEMBERS ACTUAL<br>(including transfers) |
| JULY/AUG/SEPT         | 10             | 19        | 1             | JULY/AUG/SEPT         | 300                       | 494                     | 50                                                 |
| OCT/NOV/DEC           | 5              | 0         | 0             | OCT/NOV/DEC           | 200                       | 0                       | 0                                                  |
| JAN/FEB/MAR           | 0              | 0         | 0             | JAN/FEB/MAR           | 100                       | 0                       | 0                                                  |
| APR/MAY/JUNE          | 0              | 0         | 0             | APR/MAY/JUNE          | 100                       | 0                       | 0                                                  |